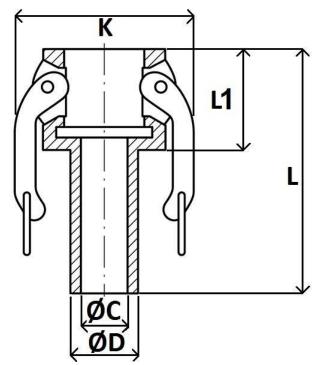

1/1 Stainless Steel AISI 316

**Norms:** Male thread according to EN10226-1 Female thread according to ISO 228-1

**PN:** 1/2 "- 4" 150 PSI ----- 5 "- 6" 75 PSI

| Part nº | DN  | R1    | L   | L1   | ØС   | ØD   | К    |
|---------|-----|-------|-----|------|------|------|------|
|         |     |       |     |      |      |      |      |
| ZC012S  | 12  | 1/2"  | 69  | 28   | 85   | 14   | 46   |
| ZC020S  | 20  | 3/4"  | 80  | 50   | 14,7 | 20,4 | 62,8 |
| ZC025S  | 25  | 1"    | 94  | 38,2 | 20,6 | 26,5 | 62,8 |
| ZC032S  | 32  | 1"1/4 | 106 | 44   | 27,5 | 33   | 78,5 |
| ZC040S  | 40  | 1"1/2 | 107 | 44   | 34   | 40   | 80   |
| ZC050S  | 50  | 2"    | 126 | 48,3 | 45   | 53   | 96   |
| ZC065S  | 65  | 2"1/2 | 122 | 52,2 | 53   | 66   | 104  |
| ZC080S  | 80  | 3"    | 152 | 53,4 | 66   | 78   | 130  |
| ZC100S  | 100 | 4"    | 175 | 62   | 92   | 103  | 158  |

The dimensions in micro-casting parts are approximated in those elements without mechanization. NBR gasket  $\,$ 

Printed on: 17/05/2025 at 16:01