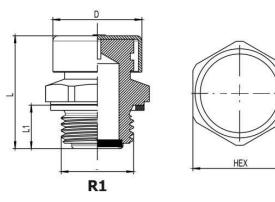

| Part n <sup>o</sup> | R1      | Filtration<br>degree | L  | L1 | HEX 1 | ØD |
|---------------------|---------|----------------------|----|----|-------|----|
| NSF1M               | M14x1.5 | 40 mc                | 24 | 8  | 14    | 13 |
| NSF2M               | M16x1.5 | 40 mc                | 28 | 9  | 17    | 15 |
| NSF3M               | M18x1.5 | 40 mc                | 29 | 10 | 22    | 18 |
| NSF4M               | M20x1.5 | 40 mc                | 31 | 10 | 24    | 22 |
| NSF5M               | M22x1.5 | 40 mc                | 31 | 11 | 10    | 26 |
| NSF6M               | M24x1.5 | 40 mc                | 31 | 11 | 30    | 29 |
| NSF7M               | M26x1.5 | 40 mc                | 32 | 11 | 32    | 29 |