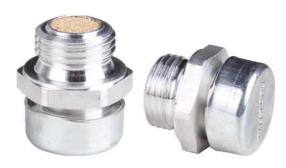

Oil filling plug and breather in aluminium alloy without treatment. A galvanized-steel cover and a spherical bronze filter vent internal pressure and keep out foreign bodies during the intake stroke