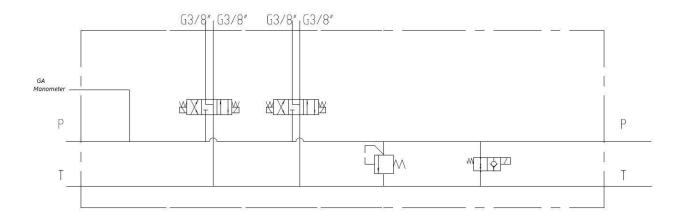

## Parallel subplate for NG6 direct.valve with relief valve, by pass cavity, ins.valves, A & B side ports

Page: 1/1

**Venting Electric valve:** VENA08F + BOF38 (depending of voltage)

Relief valve range: 50-250 Bar Material: Steel