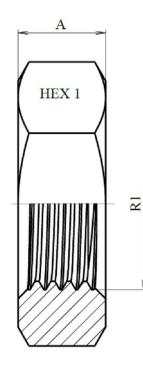

## Counter nut for bulkhead screw-joints

Carbon steel

DICSQ

1/1

| Part n <sup>o</sup> | R1         | HEX 1 | Α  |
|---------------------|------------|-------|----|
|                     |            |       |    |
| A127202             | 1/8" BSP   | 14    | 5  |
| A127204             | 1/4" BSP   | 19    | 6  |
| A127206             | 3/8" BSP   | 22    | 7  |
| A127208             | 1/2" BSP   | 27    | 8  |
| A127212             | 3/4" BSP   | 32    | 9  |
| A127216             | 1" BSP     | 41    | 10 |
| A127220             | 1" 1/4 BSP | 50    | 13 |
| A127224             | 1" 1/2 BSP | 55    | 15 |